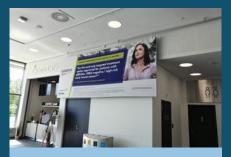

### Banner next to hub-Café

- 1 Banner at the hub café in the entrance area of hub27
- 4,75 m x 1,90 m (w x h)