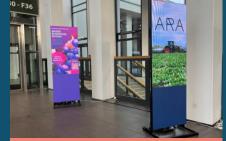

### **Digital Displays**

- Display of various media files
- 1-sided
- Can be plugged together individually or as one large module

**Price: EUR 975 for 1 display** All prices net without VAT.

**Price: EUR 6,195** Alle prices net without VAT. **Price: EUR 3,045** All prices net without VAT.