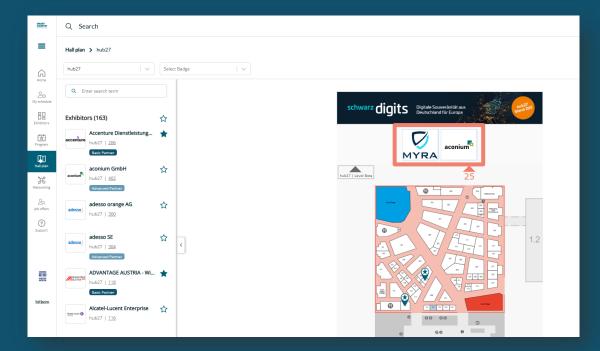

### Hall plan (main sponsor) banner SCCON Online Platform

### Hall plan (main sponsor) banner

The banner will be displayed above the plan of your own hall:

- There can be one main sponsor per hall
- The banner will be linked to your online company profile
- The banner of the hall plan main sponsor is available on the website and Online Platform as well as in the App

Format: 1440 x 225 px, jpeg Data delivery by mail