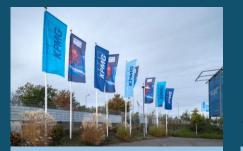

### Hoisting Flags

- 6 Hoisting Flags near the entrance to hub27
- Exact placement after consultation with the SCCON team