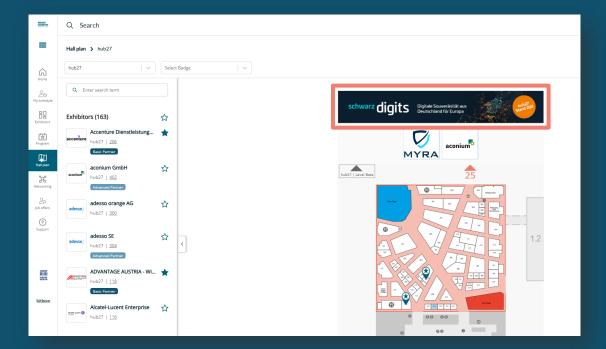

### Hall plan (main sponsor) banner SCCON Online Platform

### Hall plan (main sponsor) banner

The banner will be displayed above the plan of your own hall:

- There can be one main sponsor per hall
- The banner will be linked to your online company profile
- The banner of the hall plan main sponsor is available on the website and Online Platform as well as in the App

Format: 1440 x 225 px, jpeg Data delivery by mail