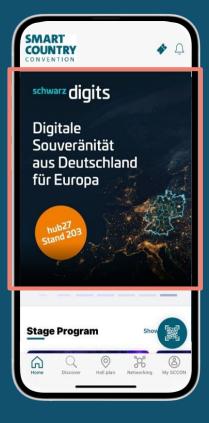

### Content AD SCCON App

### **Content AD**

The content ADs include advertising banners on the home page and advertorial entries. By clicking on the banner, the visitor is redirected to the advertorial entry, which the exhibitor can fill with a free text and a link to his company profile.

- Awarded to a few partners in rotation
- Displayed in predefined order on a "first come, first served" basis

#### Homepage Advertising Banner:

Format: 1440 x 1920 px, jpg-Format, max. 500 KB Title (text length): max. 40 characters

#### **Advertorial Entry:**

Banner (optional): 1440 x 450 px, jpg, max. 500 KB Text: unlimited free text Data delivery by mail