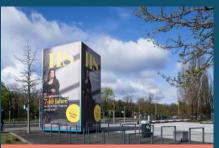

#### **Advertising Tower**

- 1 Advertising Tower at the entrance to the car park of the hub27 on Jafféstraße
- East side (main street) & west side (main street): 8.70 m x 8.11 m (w x h)
- North side (car park) & south side (main road): 5.70 m x 8.11 m (w x h)