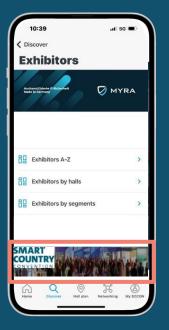

### Content AD SCCON App

### **Content AD**

The content ADs include advertising banners on the home page and advertorial entries. By clicking on the banner, the visitor is redirected to the advertorial entry, which the exhibitor can fill with a free text and a link to his company profile.

- Awarded to a few partners in rotation
- Displayed in predefined order on a "first come, first served" basis

#### Homepage Advertising Banner:

Format: 1440 x 1920 px, jpg-Format, max. 500 KB Title (text length): max. 40 characters

#### **Advertorial Entry:**

Banner (optional): 1440 x 450 px, jpg, max. 500 KB Text: unlimited free text Data delivery by mail