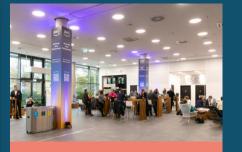

Become an eye-catcher in highly frequented access and transition areas!

- Numerous brandings at the entrance of the hub27 and in the transitions
- ✓ Partly only available once

**Pillar Branding** 

- 1 of a maximum of 6 pillar brandings in the entrance area of the hub27
- Each pillar is 4-sided
- 0.60 m x 4.10 m (w x h) per pillar