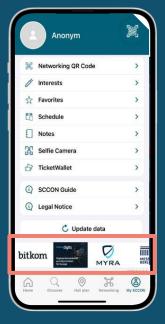

### Gallery logo SCCON Website

#### **Gallery logo**

Secure your own tile directly on the home page of the exhibitor list. With one click on the tile, visitors will be guided directly to your company website.

- Awarded to a maximum of 6 partners in rotation
- Displayed in predefined order on a "first come, first served" basis
- Linked to your company website or to your online company profile

Format: 1046 × 512 px, jpeg Data delivery by mail Publication: <u>SCCON Exhibitor list</u>