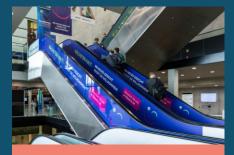

#### **Balustrade Branding**

- Balustrade Branding on the escalators leading from the entrance hall to the beta level
- Double-sided foil branding

Price: EUR 16,210 for east/west side EUR 11,215 EUR for north/south side All prices net without VAT. Price: EUR 7,510 per advertising tower All prices net without VAT. Price: EUR 2x 7,610 Only 2x available! All prices net without VAT.