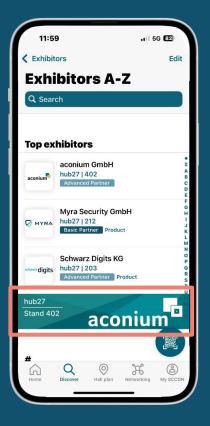

#### **Top-of-the-List** *"***Exhibitors**

The Top-of-the-Lists are placed as first under the navigation point »Exhibitors«:

- Displayed in alphabetical order
- Linking to the company website
- Out of max. 4 side by side

Data input: The graphic is based on your background image. No layout needed.